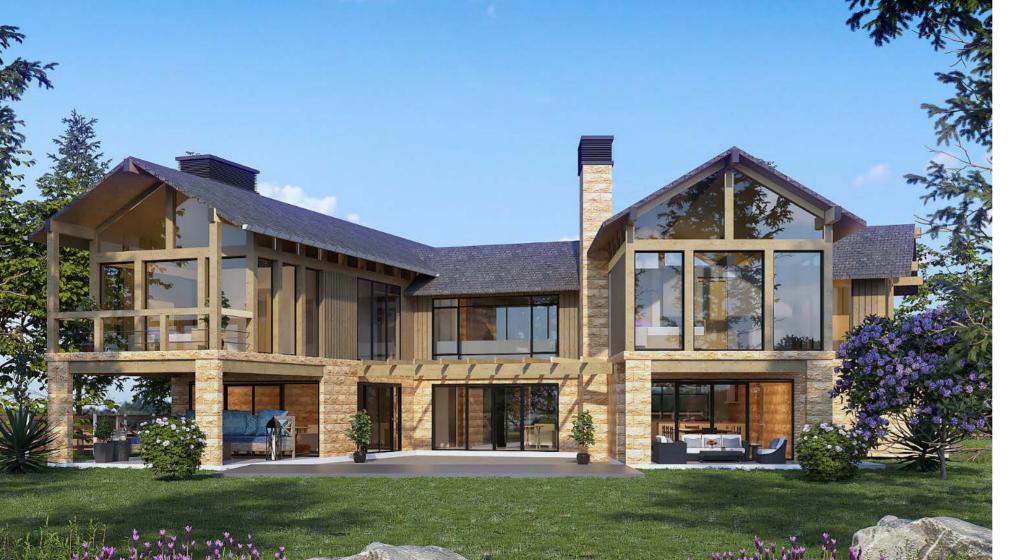

### VILLA AMANI TIMELESS BUNGALOW RETREAT

Enveloped within Pana Ranch II, Villa Amani emerges as a timeless bungalow retreat, synchronizing with the savannah's subtle earth tones. Through its stone masonry and wooden elements, this 300 m<sup>2</sup> villa offers a tranquil escape, connecting residents with the enduring beauty of the savannah. Villa Amani is not just a residence; it's an ode to the timeless allure of the natural world

# VILLA MARA TRADITION MEETS ROBUST CHARM

Rooted in tradition yet exuding modern opulence, Villa Mara is a celebration of architectural finesse inspired by the savannah. Adorned with stone cladding and wooden accents, this 306 m² villa captures the robust charm of nature, presenting a landscape where the outdoors become an extension of the warm and inviting interiors. Villa Mara invites you to a sanctuary where tradition and luxury intertwine seamlessly.

### VILLA SOLEIL CONTEMPORARY MODERN PANORAMA

Bathed in the golden embrace of the sun's radiant rays, The 440 m² villa emerges as a contemporary marvel, capturing the organic essence of the savannah with its textured stone facade and bold wooden beams. Expansive glass windows invite the savannah's openness into the interiors, providing panoramic views that extend beyond the horizon. Villa Soleil is a retreat that skillfully combines modern design with the untamed beauty of the savannah.

### VILLA ANGAZA BOLD MODERN BARN EXPRESSION

Villa Angaza emerges as a bold statement of modern design inspired by the expansive plains. This distinctive residence showcases geometric forms and gabled structures, paying homage to classic barn architecture. The 430 m² residence deliberate integration of glass elements, elevates the design to create a play of transparency and light. It is a testament to the harmonious blend of modernity and nature.

# VILLA SERENGETI SYMPHONY OF MODERN-RUSTIC ELEGANCE

Villa Serengeti is a reflection of modern-rustic elegance, inspired by the wild beauty of the grassland. This 420 m² architectural masterpiece blends natural stone and wood, echoing the timeless allure of the vast Serengeti plains. With panoramic views that mirror the expansive landscape, Villa Serengeti captures the essence of open spaces and invites residents into a haven where sophistication meets the untamed.

#### PITCHED-ROOF SERENITY INSPIRED BY NATURE

Villa Daiga, is a fraternal to Villa Soleil with distinctive pitched roof design and expansive windows creating a connection to the surroundings, while blurring the boundaries between inside and out. The 440 m² pitched roof design introduces a timeless element, reminiscent of traditional architectural motifs. Villa Daiga stands as a tranquil retreat, paying homage to the grace of Villa Soleil while carving its own distinctive niche, offering residents a haven immersed in the natural harmony of the outdoors.