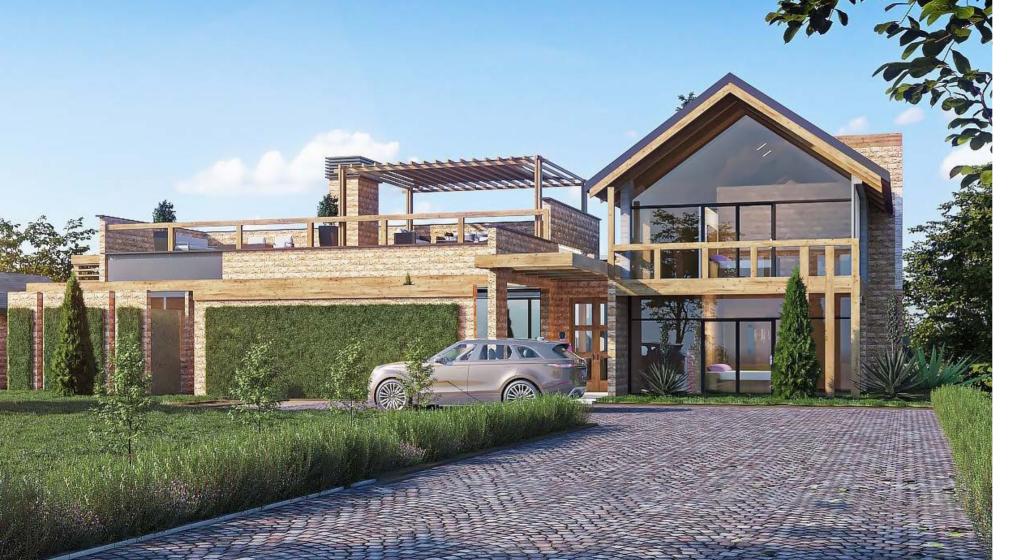

### VILLA AMANI TIMELESS BUNGALOW RETREAT

Enveloped within Pana Ranch II, Villa Amani emerges as a timeless bungalow retreat, synchronizing with the savannah's subtle earth tones. Through its stone masonry and wooden elements, this 300 m<sup>2</sup> villa offers a tranquil escape, connecting residents with the enduring beauty of the savannah. Villa Amani is not just a residence; it's an ode to the timeless allure of the natural world

# VILLA MARA TRADITION MEETS ROBUST CHARM

Rooted in tradition yet exuding modern opulence, Villa Mara is a celebration of architectural finesse inspired by the savannah. Adorned with stone cladding and wooden accents, this 306 m² villa captures the robust charm of nature, presenting a landscape where the outdoors become an extension of the warm and inviting interiors. Villa Mara invites you to a sanctuary where tradition and luxury intertwine seamlessly.

### VILLA SOLEIL CONTEMPORARY MODERN PANORAMA

Bathed in the golden embrace of the sun's radiant rays, The 440 m² villa emerges as a contemporary marvel, capturing the organic essence of the savannah with its textured stone facade and bold wooden beams. Expansive glass windows invite the savannah's openness into the interiors, providing panoramic views that extend beyond the horizon. Villa Soleil is a retreat that skillfully combines modern design with the untamed beauty of the savannah.

### VILLA ANGAZA BOLD MODERN BARN EXPRESSION

Villa Angaza emerges as a bold statement of modern design inspired by the expansive plains. This distinctive residence showcases geometric forms and gabled structures, paying homage to classic barn architecture. The 430 m² residence deliberate integration of glass elements, elevates the design to create a play of transparency and light. It is a testament to the harmonious blend of modernity and nature.

# VILLA SERENGETI SYMPHONY OF MODERN-RUSTIC ELEGANCE

Villa Serengeti is a reflection of modern-rustic elegance, inspired by the wild beauty of the grassland. This 420 m² architectural masterpiece blends natural stone and wood, echoing the timeless allure of the vast Serengeti plains. With panoramic views that mirror the expansive landscape, Villa Serengeti captures the essence of open spaces and invites residents into a haven where sophistication meets the untamed.

#### PITCHED-ROOF SERENITY INSPIRED BY NATURE

Villa Daiga, is a fraternal to Villa Soleil with distinctive pitched roof design and expansive windows creating a connection to the surroundings, while blurring the boundaries between inside and out. The 440 m² pitched roof design introduces a timeless element, reminiscent of traditional architectural motifs. Villa Daiga stands as a tranquil retreat, paying homage to the grace of Villa Soleil while carving its own distinctive niche, offering residents a haven immersed in the natural harmony of the outdoors.