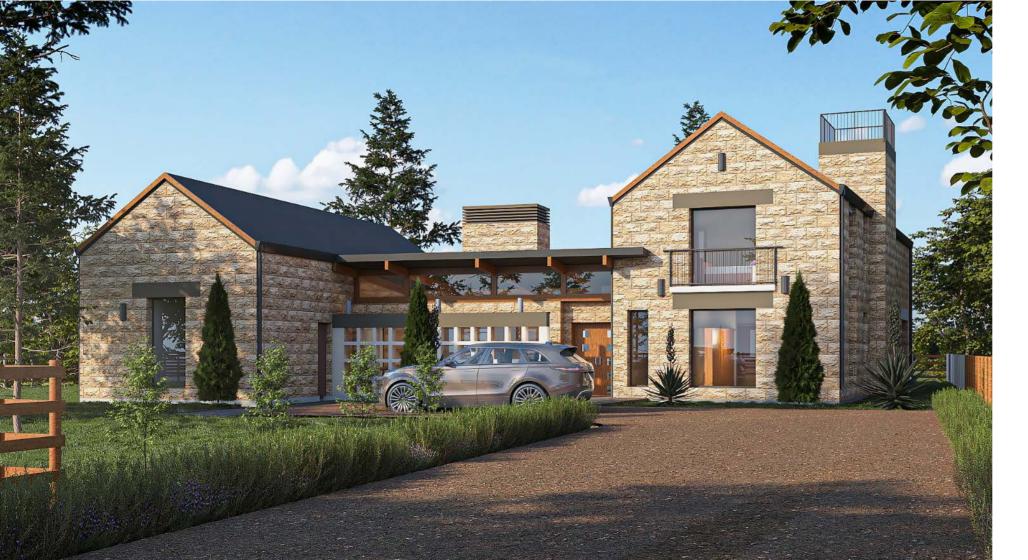

# VILLA MARA TRADITION MEETS ROBUST CHARM

Rooted in tradition yet exuding modern opulence, Villa Mara is a celebration of architectural finesse inspired by the savannah. Adorned with stone cladding and wooden accents, this 306 m² villa captures the robust charm of nature, presenting a landscape where the outdoors become an extension of the warm and inviting interiors. Villa Mara invites you to a sanctuary where tradition and luxury intertwine seamlessly.