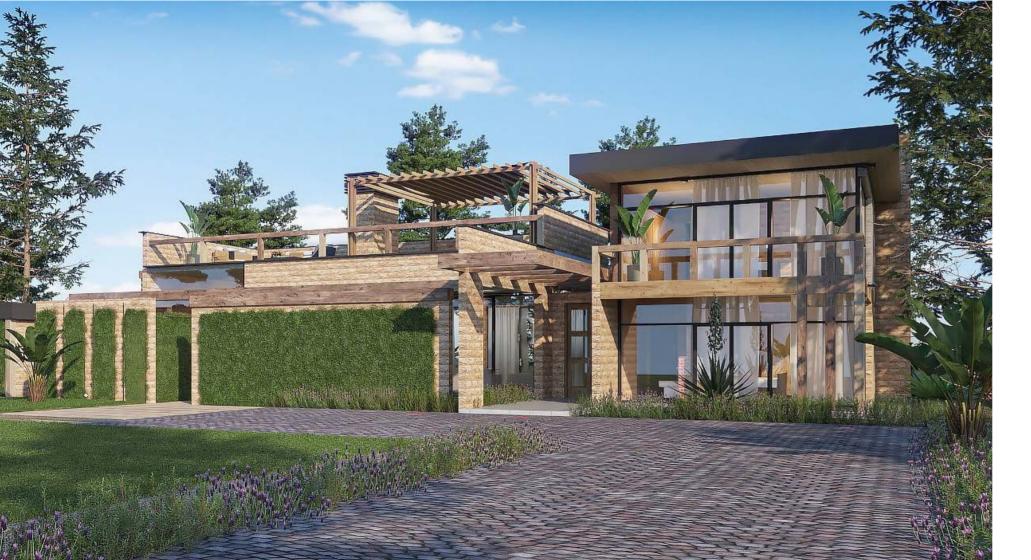

### VILLA ANGAZA BOLD MODERN BARN EXPRESSION

Villa Angaza emerges as a bold statement of modern design inspired by the expansive plains. This distinctive residence showcases geometric forms and gabled structures, paying homage to classic barn architecture. The 430 m² residence deliberate integration of glass elements, elevates the design to create a play of transparency and light. It is a testament to the harmonious blend of modernity and nature.