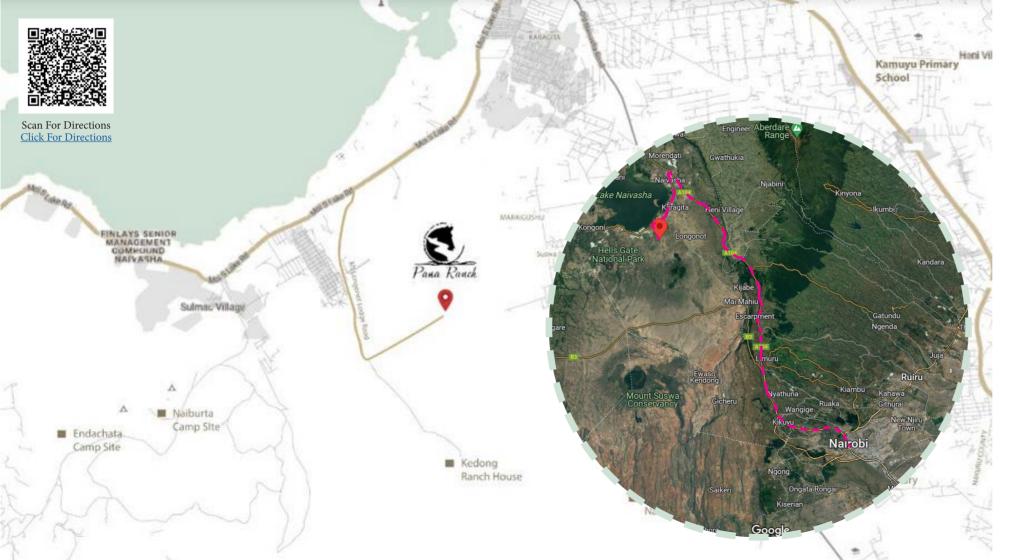

#### LOCATION

Embark on a journey to Pana Ranch II, a mere 90 km from Nairobi CBD, where the rhythm of urban life fades into the distant echoes of nature. Here, the enchanting allure of Naivasha unfolds – a destination that transcends the ordinary. Pana Ranch II is not just a location; it's a luxurious escape, inviting you to a haven where tranquillity meets excitement, and each moment is an adventure awaiting to unfold. Discover a retreat that redefines the art of living. Situated a mere 3 Kms off the Moi South Lake Road the development seamlessly connects with nature.