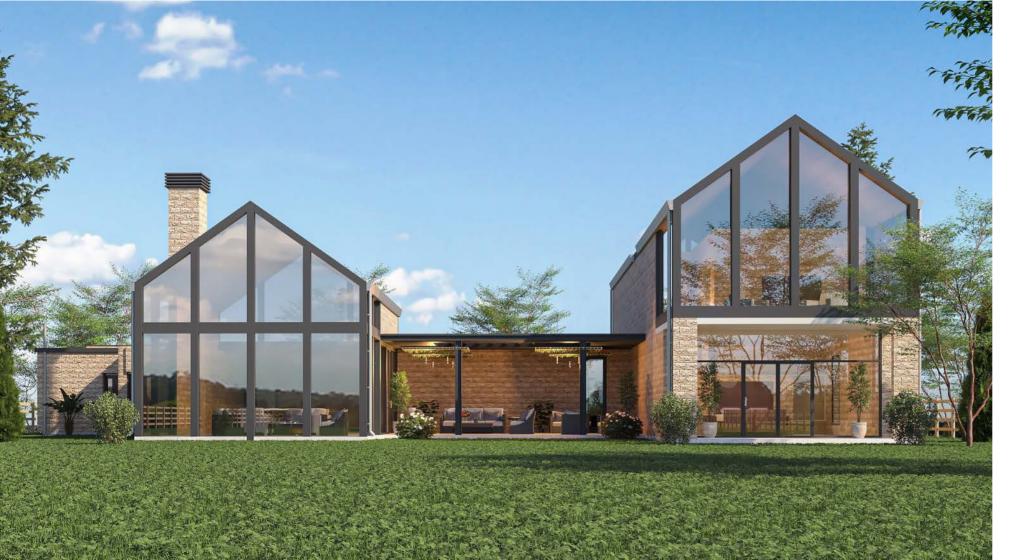

#### PITCHED-ROOF SERENITY INSPIRED BY NATURE

Villa Daiga, is a fraternal to Villa Soleil with distinctive pitched roof design and expansive windows creating a connection to the surroundings, while blurring the boundaries between inside and out. The 440 m² pitched roof design introduces a timeless element, reminiscent of traditional architectural motifs. Villa Daiga stands as a tranquil retreat, paying homage to the grace of Villa Soleil while carving its own distinctive niche, offering residents a haven immersed in the natural harmony of the outdoors.